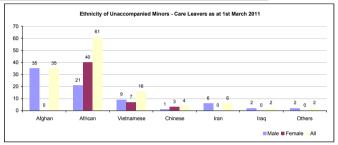

### Ethnicity by gender

| , , ,      | Male | Female | All | Young Mothers |
|------------|------|--------|-----|---------------|
| Afghan     | 35   | 0      | 35  | 0             |
| African    | 21   | 40     | 61  | 9             |
| Vietnamese | 9    | 7      | 16  | 5             |
| Chinese    | 1    | 3      | 4   | 3             |
| Iran       | 6    | 0      | 6   | 0             |
| Iraq       | 2    | 0      | 2   | 0             |
| Others     | 2    | 0      | 2   | 0             |
| Total      | 76   | 50     | 126 | 17            |