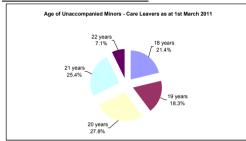

# **Unaccompanied Minors - Care Leavers**

| Ages     |     |
|----------|-----|
| 18 years | 27  |
| 19 years | 23  |
| 20 years | 35  |
| 21 years | 32  |
| 22 years | 9   |
| Total    | 126 |