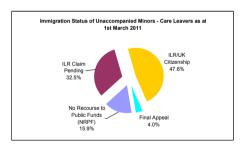

### Immigration Status as at 01/03/2011

| nmigration Status as at 01/03/2011 |     |                                                               |
|------------------------------------|-----|---------------------------------------------------------------|
| lo Recourse to Public Funds (NRPF) | 20  | (All Rights of Appeal Exhausted) No deportation Order issued. |
| R Claim Pending                    | 41  |                                                               |
| _R/UK Citizenship                  | 60  |                                                               |
| inal Appeal                        | 5   |                                                               |
|                                    | 126 |                                                               |