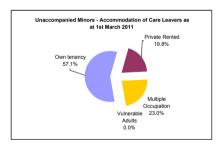

### Care Leavers Accommodation

| Own tenancy         | 72  |
|---------------------|-----|
| Private Rented      | 25  |
| Multiple Occupation | 29  |
| Vulnerable Adults   | 0   |
|                     | 126 |